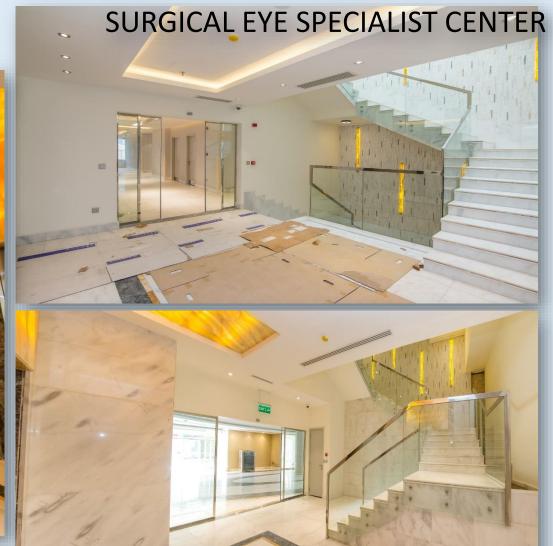

|
| 9.  | Dyna trucks (3000kgs. capacity) 1 unit                                                 |
| 10. | Pick-up services                                                                       |
| 11. | Service Buses (30 seater)                                                              |
| 12. | Service Buses (15 seater)                                                              |

For our construction projects, we are hiring subcontractors with all heavy equipment's/machines.

























### AL HOKAMAA CLINIC







AL-HOKAMAA MEDICAL CLINIC PROJECT.



### NGHA HCSC KHASHMALAAN CLINIC OFFICES













### NGHA DENTAL CLINIC







### NGHA DENTAL CLINIC





### AL KHARASHI CLINIC











































































### SURGICAL EYE SPECIALIST CENTER









### SURGICAL EYE SPECIALIST CENTER









### SURGICAL EYE SPECIALIST CENTER















### AL RAJHI INVESTMENTS

































#### **HUMAN RESOURCES DEVELOPMENT**















### **HRDF**















































#### KING SAUD UNIVERSITY





















مشروع قصر ضيافة صاحب السمو الأمير مشعل بن خالد آل سعود الدرعية - الرياض

المساحة: 1,760.00 متر مربع

قيمة العقد: 9,4 مليون ريال سعودي







مشروع مصنع هيرفي لللحوم المنطقة الصناعية - سدير

المساحة: 33,000.00 متر مربع

قيمة العقد: 12 مليون ريال سعودي













































































### NCBC















# **CONTACTS for INFORMATION**



## **RIYADH - HEAD OFFICE**

+966 1 464