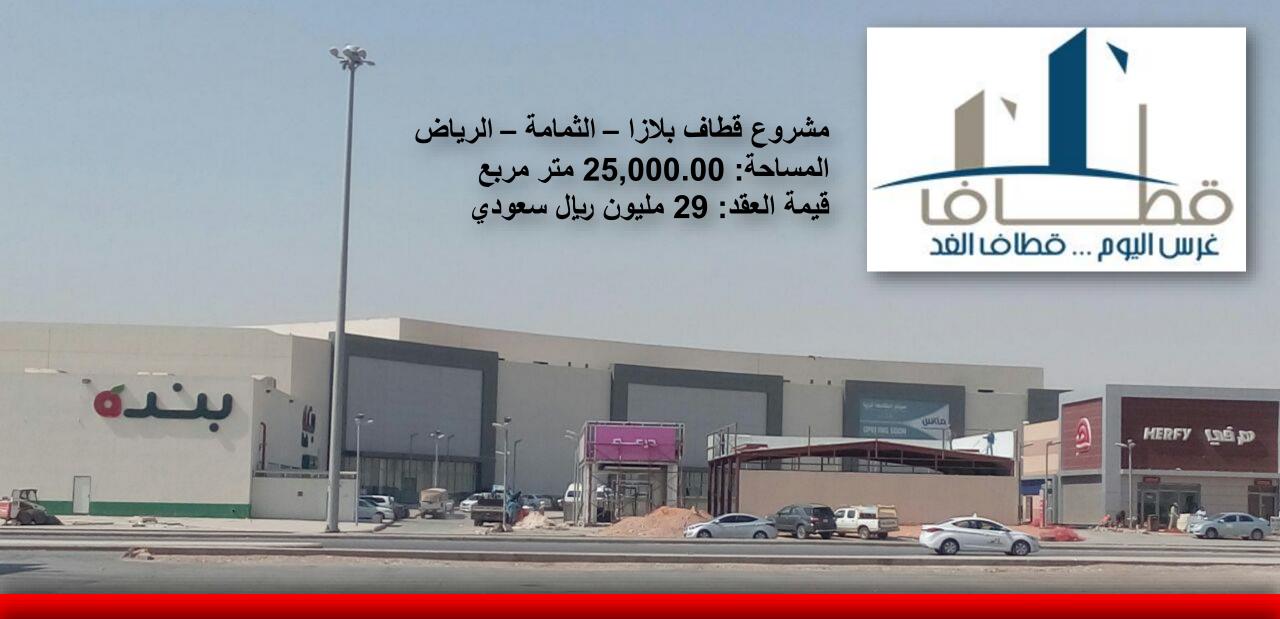

#### KING SAUD UNIVERSITY

مشروع قصر ضيافة صاحب السمو الأمير مشعل بن خالد آل سعود الدرعية - الرياض

المساحة: 1,760.00 متر مربع

قيمة العقد: 9,4 مليون ريال سعودي

مشروع مصنع هيرفي لللحوم المنطقة الصناعية - سدير

المساحة: 33,000.00 متر مربع

قيمة العقد: 12 مليون ريال سعودي