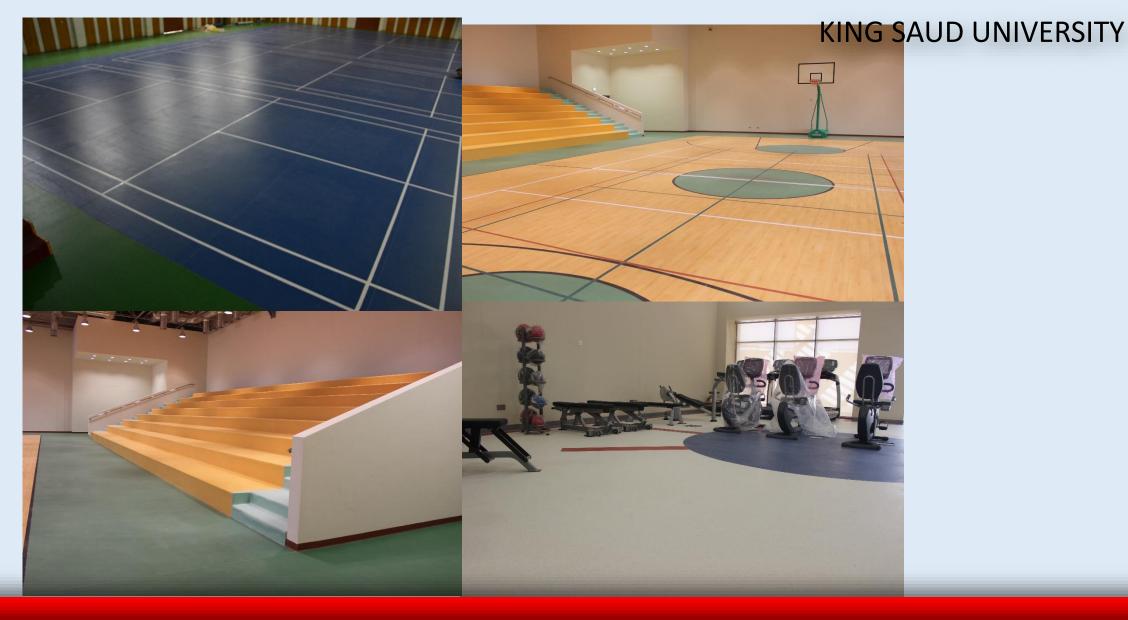

#### KING SAUD UNIVERSITY

مشروع قصر ضيافة صاحب السمو الأمير مشعل بن خالد آل سعود الدرعية - الرياض

المساحة: 1,760.00 متر مربع

قيمة العقد: 9,4 مليون ريال سعودي

مشروع مصنع هيرفي لللحوم المنطقة الصناعية - سدير

المساحة: 33,000.00 متر مربع

قيمة العقد: 12 مليون ريال سعودي