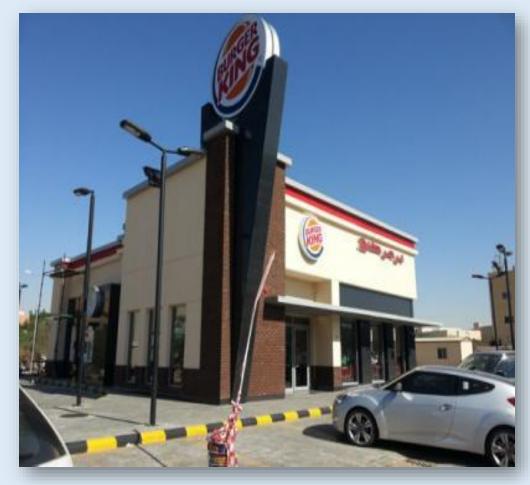

#### **BURGER KING**

- 1. Burger King Restaurant Branch (Al-Olyan) Exit 2.
- 2. Burger King Restaurant Branch (Al-Olyan) Exit 9.
- 3. Burger King Restaurant Branch (Al-Olyan) Dammam Road