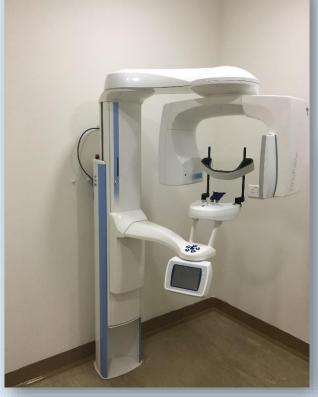

an                                           |
| 8.  | Dyna trucks (2500kgs. capacity) 2 units                                                |
| 9.  | Dyna trucks (3000kgs. capacity) 1 unit                                                 |
| 10. | Pick-up services                                                                       |
| 11. | Service Buses (30 seater)                                                              |
| 12. | Service Buses (15 seater)                                                              |

For our construction projects, we are hiring subcontractors with all heavy equipment's/machines.

























### AL HOKAMAA CLINIC







AL-HOKAMAA MEDICAL CLINIC PROJECT.



### NGHA HCSC KHASHMALAAN CLINIC OFFICES













### NGHA DENTAL CLINIC







### NGHA DENTAL CLINIC





### AL KHARASHI CLINIC











































































### SURGICAL EYE SPECIALIST CENTER









### SURGICAL EYE SPECIALIST CENTER









### SURGICAL EYE SPECIALIST CENTER















### AL RAJHI INVESTMENTS

































#### **HUMAN RESOURCES DEVELOPMENT**















### **HRDF**















































#### KING SAUD UNIVERSITY





















مشروع قصر ضيافة صاحب السمو الأمير مشعل بن خالد آل سعود الدرعية - الرياض

المساحة: 1,760.00 متر مربع

قيمة العقد: 9,4 مليون ريال سعودي







مشروع مصنع هيرفي لللحوم المنطقة الصناعية - سدير

المساحة: 33,000.00 متر مربع

قيمة العقد: 12 مليون ريال سعودي