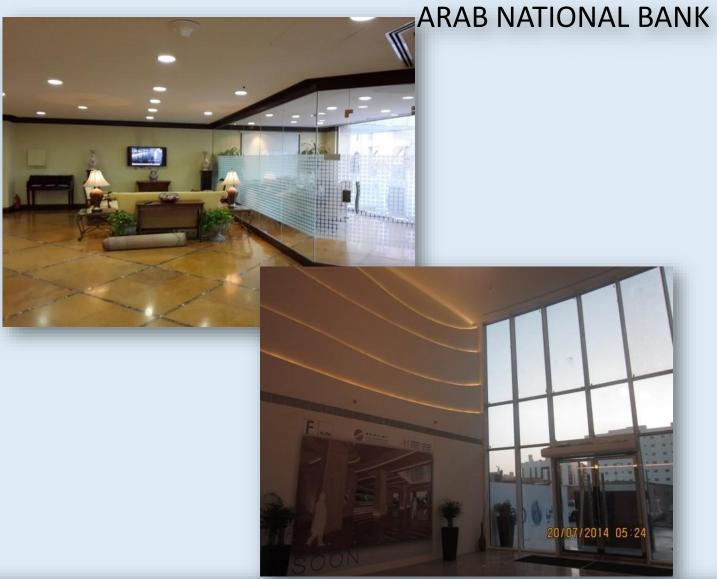

# (ANB) Arab National Bank

- 1. Al Bilad Bank, The Head Office
- 1. Al- Ta'awon Branch Construction *Turn Key Project*.
- 2. Al Mugharazat Branch Construction *Turn key project*
- 3. The Head Office Refurbishment works.
- 4. Jizan Branch Complete Refurbishment works.
- 5. Sabia Branch Complete Refurbishment works.
- 6. Al- kharj Branch Complete Refurbishment works.
- 7. Al- Ihsaa Branch Al- Hafoof Complete Refurbishment works.
- Al- Sitteen Branch.
- King Abdulla Branch Partition Ceiling Carpeting works.
- 10. Morabba Branch Complete Refurbishment works.
- 11. Olaya Branch Complete Refurbishment works.