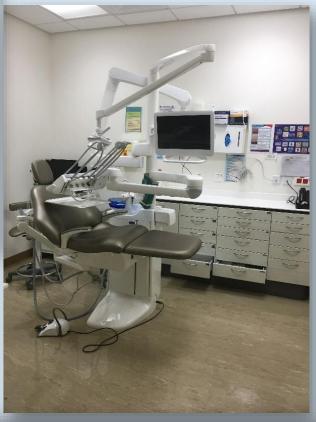

|
| 8.  | Dyna trucks (2500kgs. capacity) 2 units                                                |
| 9.  | Dyna trucks (3000kgs. capacity) 1 unit                                                 |
| 10. | Pick-up services                                                                       |
| 11. | Service Buses (30 seater)                                                              |
| 12. | Service Buses (15 seater)                                                              |

For our construction projects, we are hiring subcontractors with all heavy equipment's/machines.

























### AL HOKAMAA CLINIC







AL-HOKAMAA MEDICAL CLINIC PROJECT.



### NGHA HCSC KHASHMALAAN CLINIC OFFICES













### NGHA DENTAL CLINIC







### NGHA DENTAL CLINIC





### AL KHARASHI CLINIC











































































### SURGICAL EYE SPECIALIST CENTER









### SURGICAL EYE SPECIALIST CENTER









### SURGICAL EYE SPECIALIST CENTER















### AL RAJHI INVESTMENTS

































#### **HUMAN RESOURCES DEVELOPMENT**















### **HRDF**















































#### KING SAUD UNIVERSITY





















مشروع قصر ضيافة صاحب السمو الأمير مشعل بن خالد آل سعود الدرعية - الرياض

المساحة: 1,760.00 متر مربع

قيمة العقد: 9,4 مليون ريال سعودي







مشروع مصنع هيرفي لللحوم المنطقة الصناعية - سدير

المساحة: 33,000.00 متر مربع

قيمة العقد: 12 مليون ريال سعودي