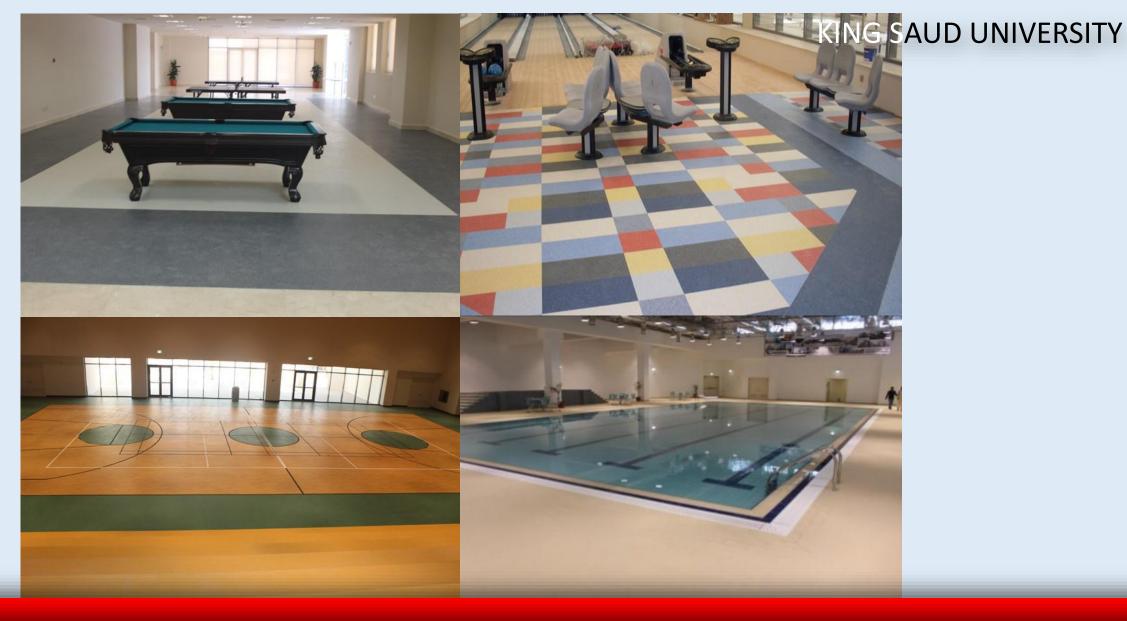

#### KING SAUD UNIVERSITY

مشروع قصر ضيافة صاحب السمو الأمير مشعل بن خالد آل سعود الدرعية - الرياض

المساحة: 1,760.00 متر مربع

قيمة العقد: 9,4 مليون ريال سعودي

مشروع مصنع هيرفي لللحوم المنطقة الصناعية - سدير

المساحة: 33,000.00 متر مربع

قيمة العقد: 12 مليون ريال سعودي