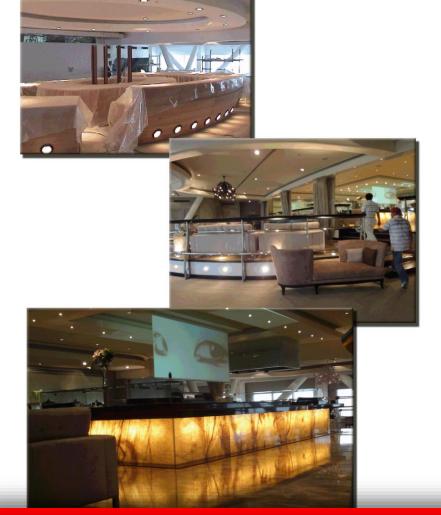

# (ANB) Arab National Bank

- 1. Al Bilad Bank, The Head Office
- 1. Al- Ta'awon Branch Construction *Turn Key Project*.
- 2. Al Mugharazat Branch Construction *Turn key project*
- 3. The Head Office Refurbishment works.
- 4. Jizan Branch Complete Refurbishment works.
- 5. Sabia Branch Complete Refurbishment works.
- 6. Al- kharj Branch Complete Refurbishment works.
- 7. Al- Ihsaa Branch Al- Hafoof Complete Refurbishment works.
- Al- Sitteen Branch.
- King Abdulla Branch Partition Ceiling Carpeting works.
- 10. Morabba Branch Complete Refurbishment works.
- 11. Olaya Branch Complete Refurbishment works.

## **EMIRATES BANK**

1. Emirates Bank, Riyadh Branch – Turn Key Project

# (NCB) National Commercial Bank

- 1. Althltheen Street Olaya. Complete Refurbishment Works.
- 2. Al-Batha Branch Complete Refurbishment Works.
- 3. Head Quarters Jeddah. Complete Refurbishment Works.
- 4. Diplomatic Quarter Branch. Complete Refurbishment Works.
- 5. Al-Muagleyeh Branch. Complete Refurbishment Works.
- 6. AL-Muhamadieh Branch. Complete Refurbishment Works

# **SAMBA (Saudi American Bank)**

- 1. Kingdom Center Decoration works.
- 2. Regional Office Khobar Decoration & Refurbishment works.
- 3. Main office Riyadh Decoration & Refurbishment works