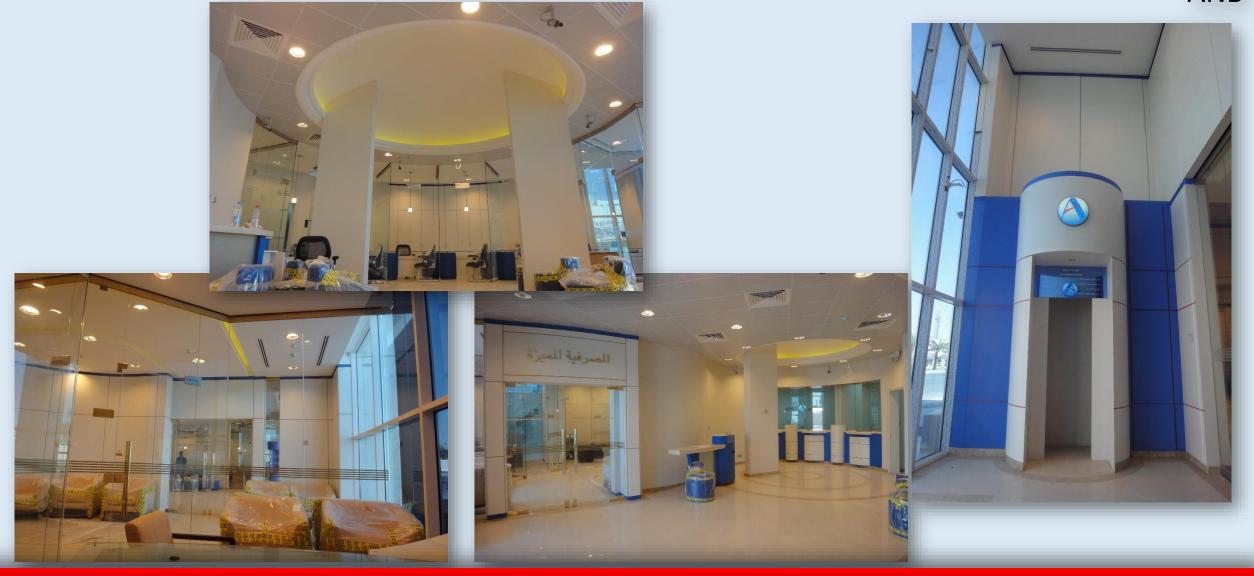

# (ANB) Arab National Bank

- 1. Al Bilad Bank, The Head Office
- 1. Al- Ta'awon Branch Construction *Turn Key Project*.
- 2. Al Mugharazat Branch Construction *Turn key project*
- 3. The Head Office Refurbishment works.
- 4. Jizan Branch Complete Refurbishment works.
- 5. Sabia Branch Complete Refurbishment works.
- 6. Al- kharj Branch Complete Refurbishment works.
- 7. Al- Ihsaa Branch Al- Hafoof Complete Refurbishment works.
- Al- Sitteen Branch.
- King Abdulla Branch Partition Ceiling Carpeting works.
- 10. Morabba Branch Complete Refurbishment works.
- 11. Olaya Branch Complete Refurbishment works.