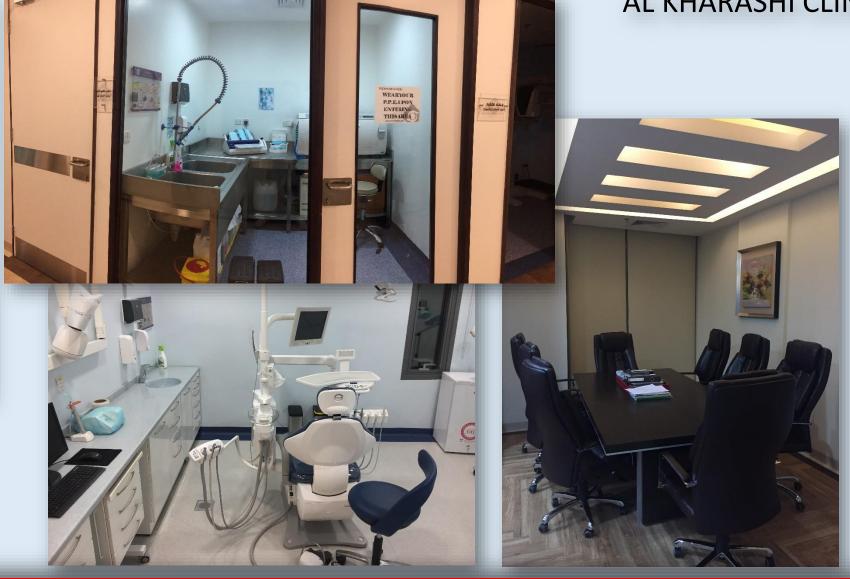

apacity) 2 units                                                |
| 9.  | Dyna trucks (3000kgs. capacity) 1 unit                                                 |
| 10. | Pick-up services                                                                       |
| 11. | Service Buses (30 seater)                                                              |
| 12. | Service Buses (15 seater)                                                              |

For our construction projects, we are hiring subcontractors with all heavy equipment's/machines.

























### AL HOKAMAA CLINIC







AL-HOKAMAA MEDICAL CLINIC PROJECT.



### NGHA HCSC KHASHMALAAN CLINIC OFFICES













### NGHA DENTAL CLINIC







### NGHA DENTAL CLINIC





### AL KHARASHI CLINIC











































































### SURGICAL EYE SPECIALIST CENTER









### SURGICAL EYE SPECIALIST CENTER









### SURGICAL EYE SPECIALIST CENTER















### AL RAJHI INVESTMENTS

































#### **HUMAN RESOURCES DEVELOPMENT**















### **HRDF**















































#### KING SAUD UNIVERSITY





















مشروع قصر ضيافة صاحب السمو الأمير مشعل بن خالد آل سعود الدرعية - الرياض

المساحة: 1,760.00 متر مربع

قيمة العقد: 9,4 مليون ريال سعودي







مشروع مصنع هيرفي لللحوم المنطقة الصناعية - سدير

المساحة: 33,000.00 متر مربع

قيمة العقد: 12 مليون ريال سعودي













































































### NCBC















# **CONTACTS for INFORMATION**



## **