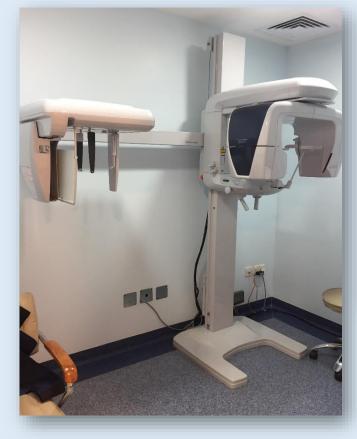

capacity) 2 units                                                |
| 9.  | Dyna trucks (3000kgs. capacity) 1 unit                                                 |
| 10. | Pick-up services                                                                       |
| 11. | Service Buses (30 seater)                                                              |
| 12. | Service Buses (15 seater)                                                              |

For our construction projects, we are hiring subcontractors with all heavy equipment's/machines.

























### AL HOKAMAA CLINIC







AL-HOKAMAA MEDICAL CLINIC PROJECT.



### NGHA HCSC KHASHMALAAN CLINIC OFFICES













### NGHA DENTAL CLINIC







### NGHA DENTAL CLINIC





### AL KHARASHI CLINIC











































































### SURGICAL EYE SPECIALIST CENTER









### SURGICAL EYE SPECIALIST CENTER









### SURGICAL EYE SPECIALIST CENTER















### AL RAJHI INVESTMENTS

































#### **HUMAN RESOURCES DEVELOPMENT**















### **HRDF**















































#### KING SAUD UNIVERSITY





















مشروع قصر ضيافة صاحب السمو الأمير مشعل بن خالد آل سعود الدرعية - الرياض

المساحة: 1,760.00 متر مربع

قيمة العقد: 9,4 مليون ريال سعودي







مشروع مصنع هيرفي لللحوم المنطقة الصناعية - سدير

المساحة: 33,000.00 متر مربع

قيمة العقد: 12 مليون ريال سعودي













































































### NCBC















# **CONTACTS for INFORMATION**



##