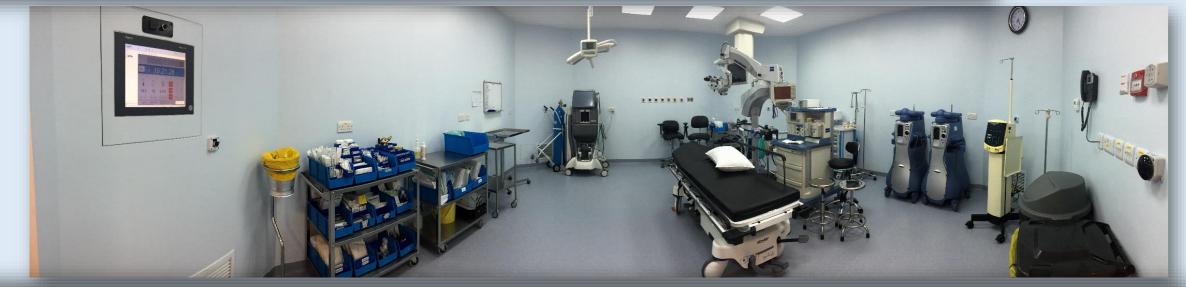

#### NATIONAL GUARD HOSPITAL

- 1. ICU Center
- Cardiac Center.
- 4. Toilet Cubicles Works in Different Building.
- 5. External Clinics in Umm Al-Hmam.
- 7. Pregnancy Woman Section
- 8. Dental Clinic Building

#### DALLAH HOSPITAL

- 1. Emergency Room
- Children Care Department
- **Quality Control Department**
- 4. Intensive Care Unit (ICU)
- 5. OBG Department