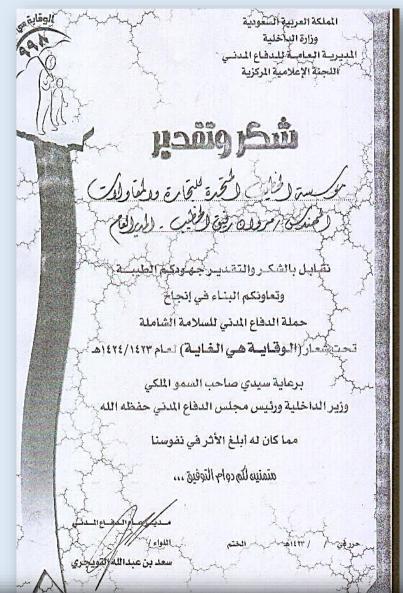

# 

المملكة العرية المعودية الحرس الوطني بالقطلع الغربي

بمناسبة افتتاح المبنى الجديد لمجمع الحرس الوطني بالقطاع الغربي نشكر

الأستاذ/ مروان الخطيب

لمشاركته في حفل الافتتاح والمقام على شرف سيدي صاحب السمو الملكي الأمير/ عبد الله بن عبد العزيز آل سعود ولى العهد نائب رئيس مجلس الوزراء ورئيس الحرس الوطني في البخامس من شهر ذو الحجة لعام ١٤١٩هـ، مع تمنياتنا بالتوفيق والنجاح.

فكيل الحرس الوطني للتطلع الغربي فيصل بن عبد الله بن محمد آل سعود

حررفی ۱۲۰/۳/۸ هد

تصميم وطياعة أرديع هيد الرهاب - مكتب سمر الركيل

THANKS and APPRECIATION CERTIFICATES

إدارة المباني بمنطقة تبوك

الاخطاب شكراا