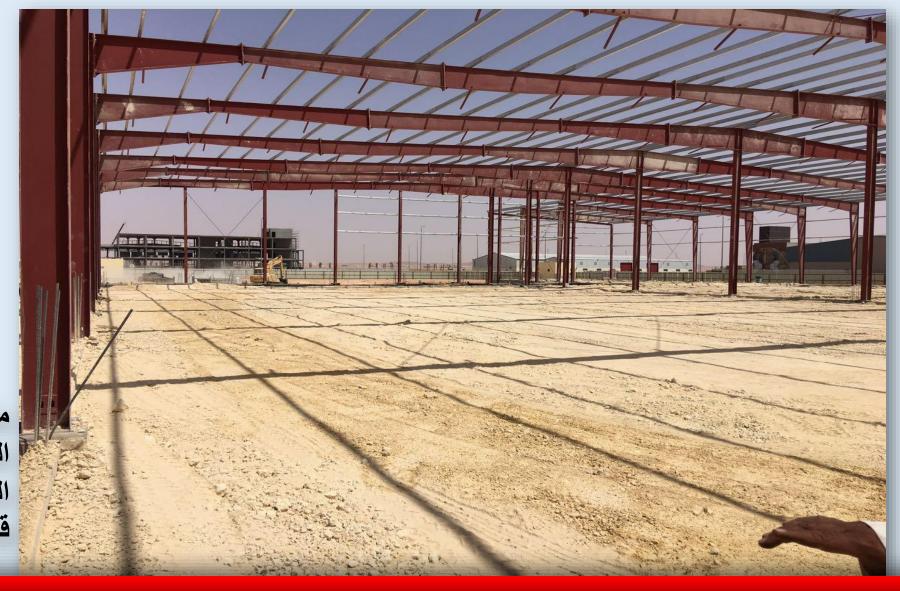

#### KING SAUD UNIVERSITY

مشروع قصر ضيافة صاحب السمو الأمير مشعل بن خالد آل سعود الدرعية - الرياض

المساحة: 1,760.00 متر مربع

قيمة العقد: 9,4 مليون ريال سعودي

مشروع مصنع هيرفي لللحوم المنطقة الصناعية - سدير

المساحة: 33,000.00 متر مربع

قيمة العقد: 12 مليون ريال سعودي