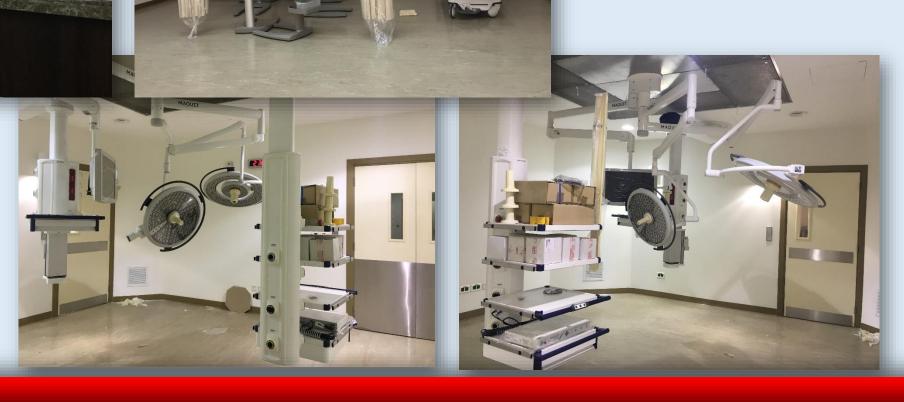

|
| 8.  | Dyna trucks (2500kgs. capacity) 2 units                                                |
| 9.  | Dyna trucks (3000kgs. capacity) 1 unit                                                 |
| 10. | Pick-up services                                                                       |
| 11. | Service Buses (30 seater)                                                              |
| 12. | Service Buses (15 seater)                                                              |

For our construction projects, we are hiring subcontractors with all heavy equipment's/machines.

























### AL HOKAMAA CLINIC







AL-HOKAMAA MEDICAL CLINIC PROJECT.



### NGHA HCSC KHASHMALAAN CLINIC OFFICES













### NGHA DENTAL CLINIC







### NGHA DENTAL CLINIC





### AL KHARASHI CLINIC











































































### SURGICAL EYE SPECIALIST CENTER









### SURGICAL EYE SPECIALIST CENTER









### SURGICAL EYE SPECIALIST CENTER















### AL RAJHI INVESTMENTS

































#### **HUMAN RESOURCES DEVELOPMENT**















### **HRDF**















































#### KING SAUD UNIVERSITY





















مشروع قصر ضيافة صاحب السمو الأمير مشعل بن خالد آل سعود الدرعية - الرياض

المساحة: 1,760.00 متر مربع

قيمة العقد: 9,4 مليون ريال سعودي







مشروع مصنع هيرفي لللحوم المنطقة الصناعية - سدير

المساحة: 33,000.00 متر مربع

قيمة العقد: 12 مليون ريال سعودي













































































### NCBC