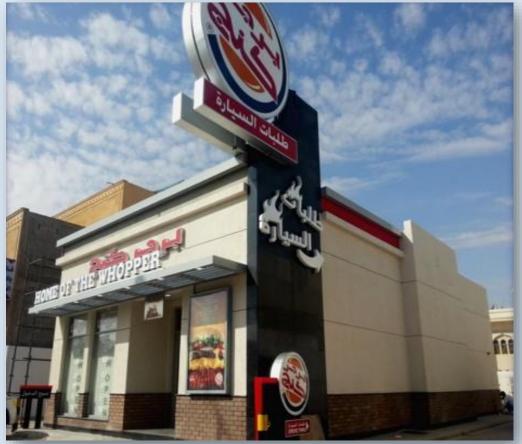

#### **BURGER KING**

- 1. Burger King Restaurant Branch (Al-Olyan) Exit 2.
- 2. Burger King Restaurant Branch (Al-Olyan) Exit 9.
- 3. Burger King Restaurant Branch (Al-Olyan) Dammam Road